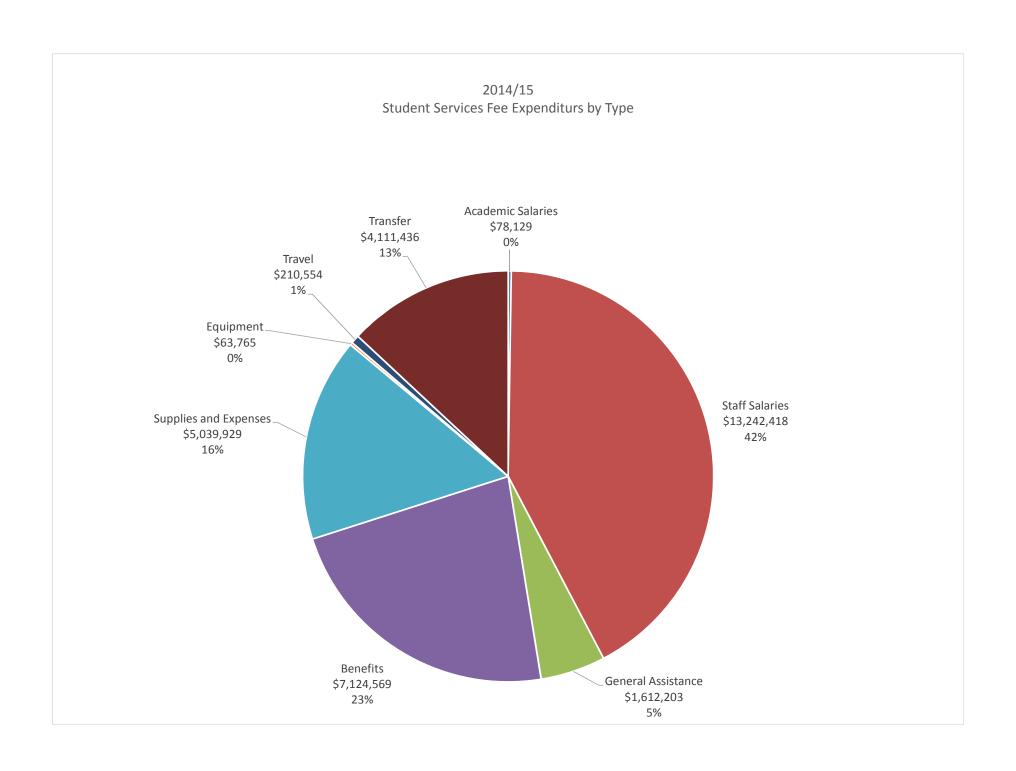

| Campus Budget Office Total                          | (\$20,000)       |

| VC AREA/DEPARTMENT/EXPENSE TYPE | EXPENDITURES |
|---------------------------------|--------------|
| Controller's Office             |              |
| Benefits                        | (\$62,386)   |
| Controller's Office Total       | (\$62,386)   |
|                                 |              |
| CAMPUSWIDE ORGANIZATIONS Total  | (\$82,386)   |
|                                 |              |
| Grand Total                     | \$31,483,003 |

2014/15 Student Services Fee Expenditurs by VC Area