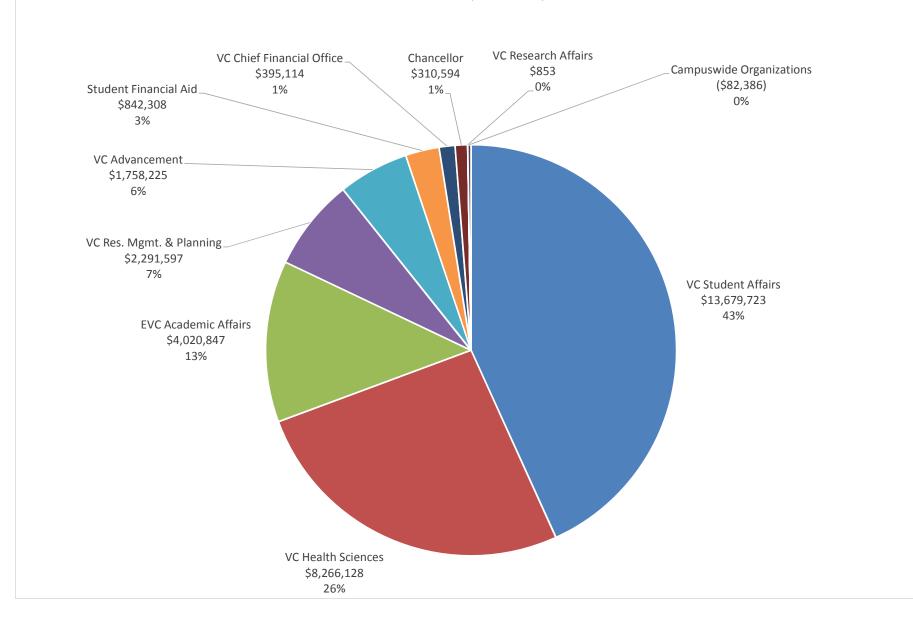

| Campus Budget Office Total                          | (\$20,000)       |

| VC AREA/DEPARTMENT/EXPENSE TYPE | EXPENDITURES |
|---------------------------------|--------------|
| Controller's Office             |              |
| Benefits                        | (\$62,386)   |
| Controller's Office Total       | (\$62,386)   |
|                                 |              |
| CAMPUSWIDE ORGANIZATIONS Total  | (\$82,386)   |
|                                 |              |
| Grand Total                     | \$31,483,003 |

2014/15 Student Services Fee Expenditurs by VC Area